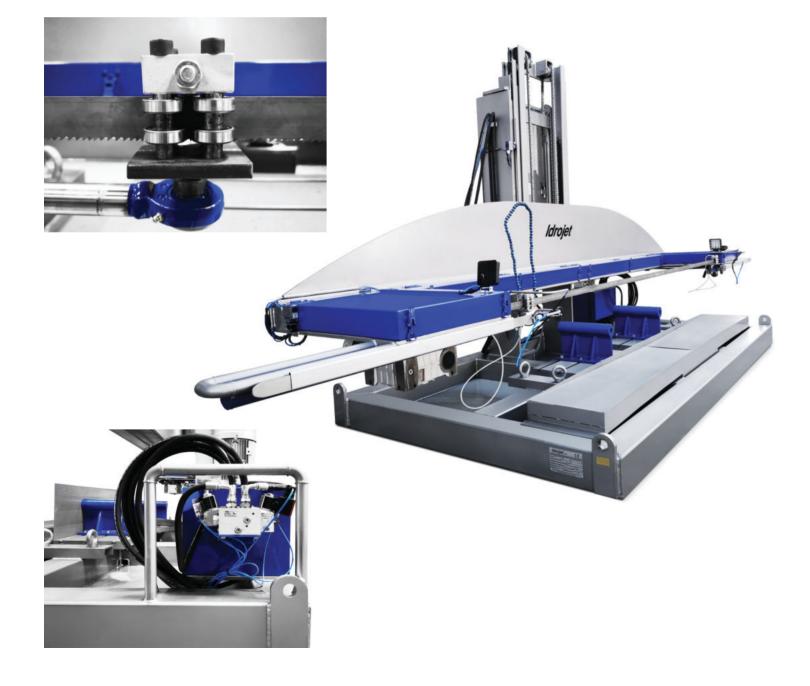

This bundle cat can cut heat exchangers of different tons of weight and different length with a maximum diameter of 3000 mm.

The **Bundle Cat 3000** is formed by a fix base, a vertical lifting system that is able to lift the cutting system, an hydraulic unit plus a console of control.

Inside the base are located two water tanks for cut facility an hydraulic unit.

The cutting system has an assisted and automatic descent, to make the cuts safely.

The descent can also be manually controlled from the control console in order to make any height or positioning adjustments.

The hydraulic unit is composed by an oil tank, a pump of 8.3 lt and a valves system.

All moviments can be actived by a control hut, for control of following fuctions:

**1- START MACHINE** 

**2- START HYDRAULIC MOTOR** 