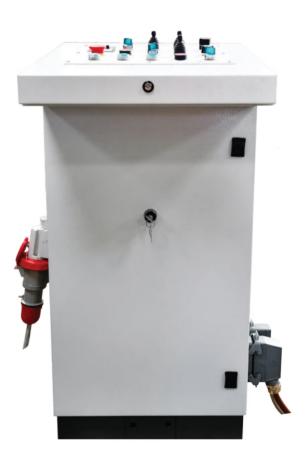

The hydraulic unit is composed by an oil tank, a pump of 8.3 lt and a valves system.

All moviments can be actived by a control hut, for control of following fuctions:

**1- START MACHINE** 

**2- START HYDRAULIC MOTOR** 

3- WATER PUMP

4-SELECT MODE OF WORK (Automatic or Manual)

5- SELECT HIGHT OF BLADE POSITION

6- START BLADE

7- SELECT THE SPEED BLADE

8- CHOOSE THE SPEED CUTTING (DESCENT)

9- ACTIVE/STOP THE AUTOMATIC CYCLE

10- POSITIONER OF SENSOR WITH HYDRAULIC CYLINDERS

- 11- LIGHTS OF WORK
- 12- STOP BLADE
- 13- STOP HYDRAULIC MOTOR
- 14- EMERGENCY SWITCH