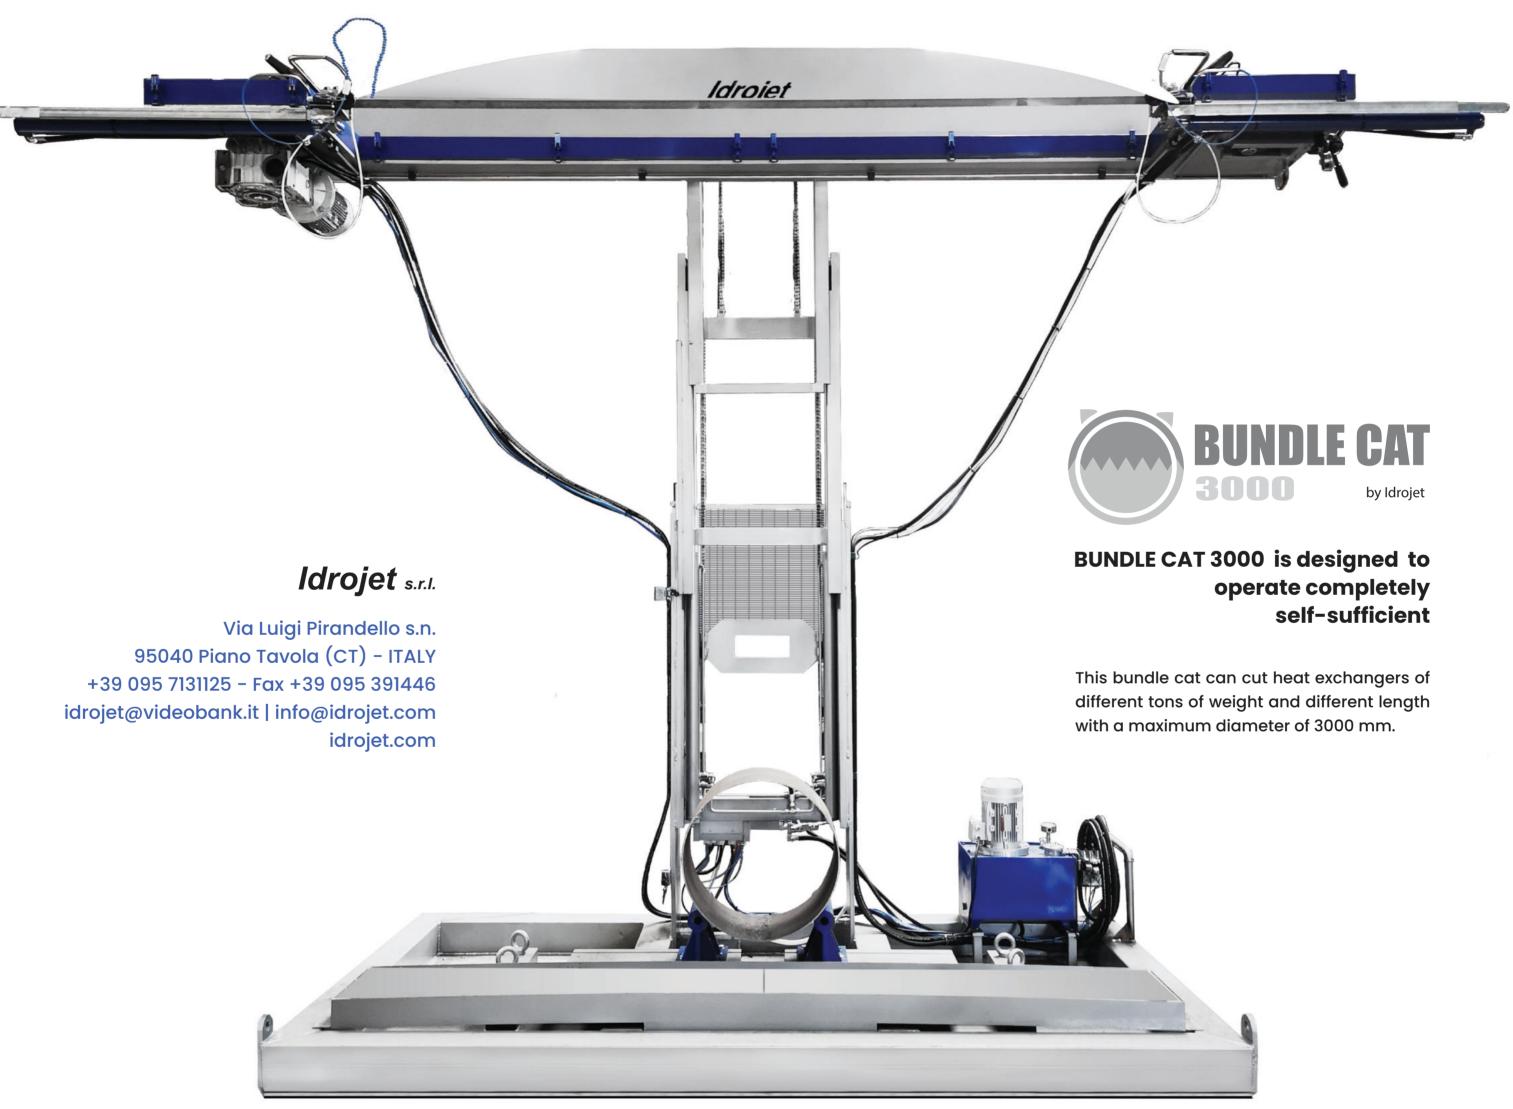

The BUNDLE CAT 3000 is designed to operate completely self-sufficient, and thanks to remote control hut, it is possible to control each single parts indipendently.

It is hydraulically assisted thus allowing a reduction in personnel and increasing the final safely margins.

This bundle cat can cut heat exchangers of different tons of weight and different length with a maximum diameter of 3000 mm.

The **Bundle Cat 3000** is formed by a fix base, a vertical lifting system that is able to lift the cutting system, an hydraulic unit plus a console of control.

Inside the base are located two water tanks for cut facility an hydraulic unit.

The cutting system has an assisted and automatic descent, to make the cuts safely.

The descent can also be manually controlled from the control console in order to make any height or positioning adjustments.