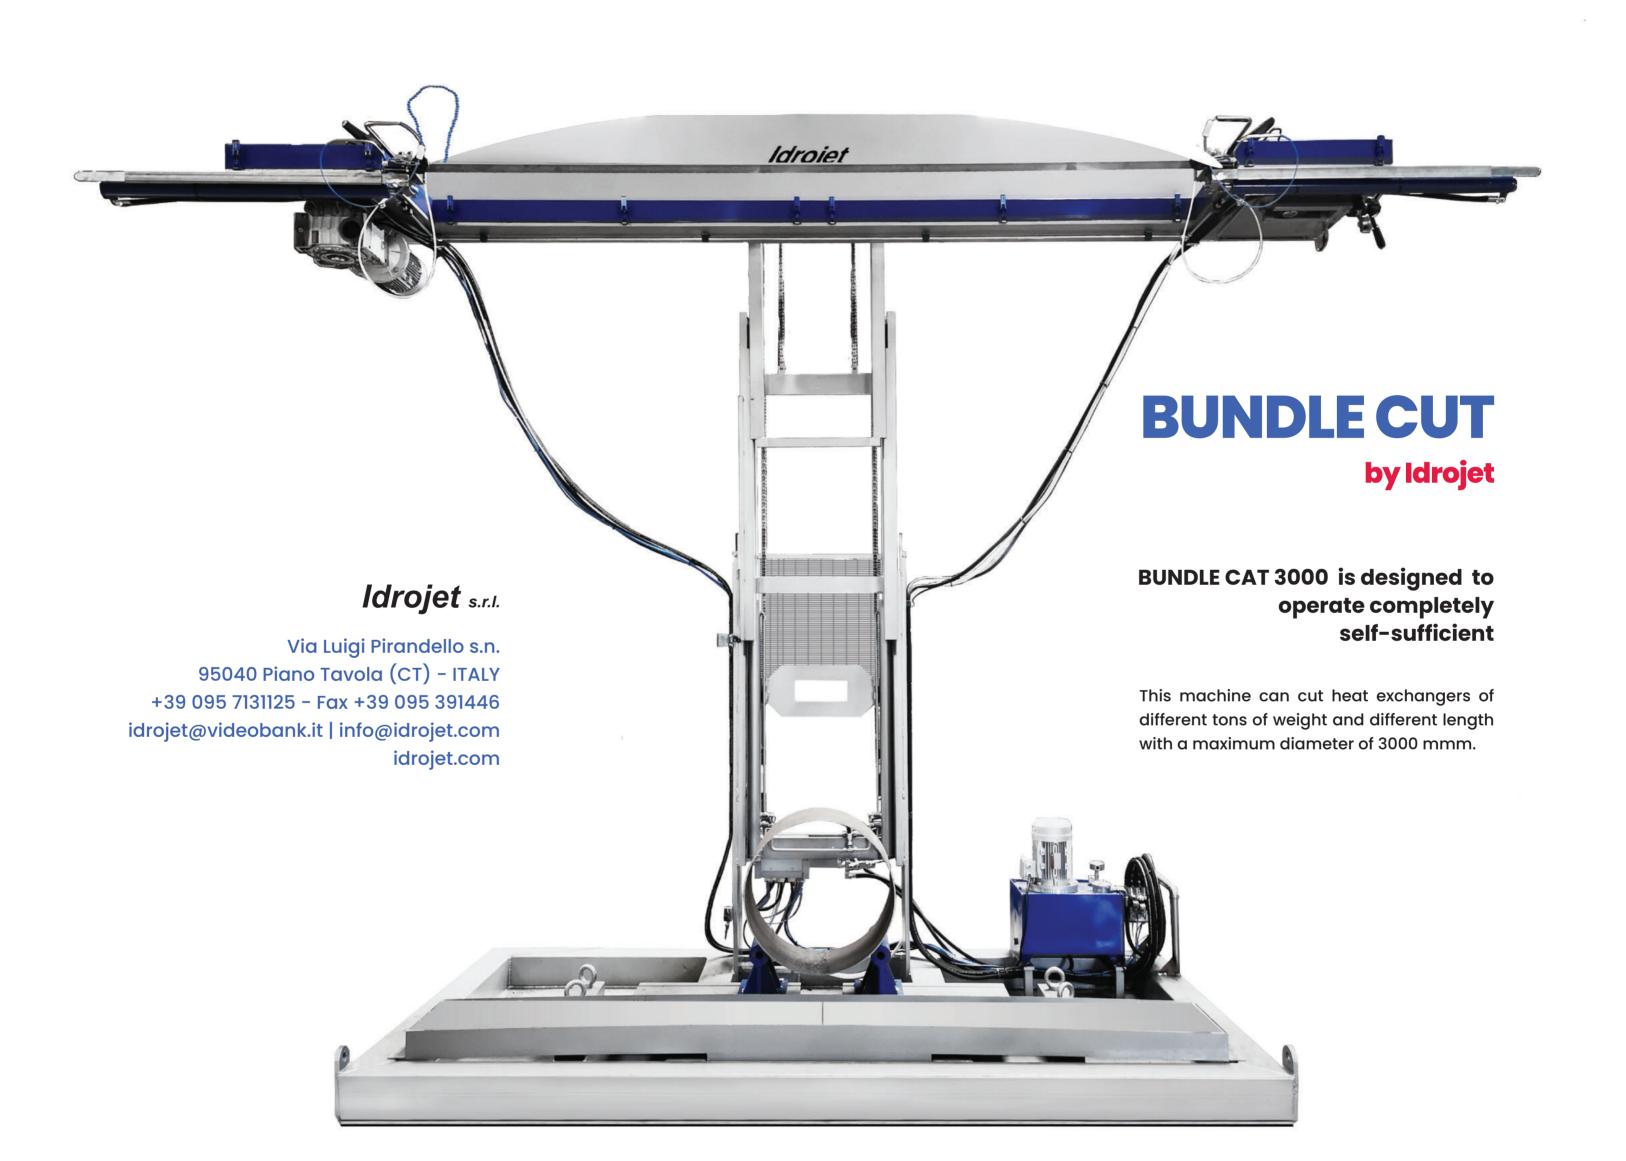

## **BUNDLE CUT 3000**

The BUNDLE CAT 3000 is designed to operate completely self-sufficient, and thanks to remote consolle control, it is possible to control each single parts.

It is hydraulically assisted thus allowing a reduction in personnel and increasing the final safely margins.

This machine can cut heat exchangers of different tons of weight and different length with a maximum diameter of 3000 mmm.

The Bundle Cat is formed by a fix base, a vertical lifting system that is able to lift the cutting system, a hydraulic unit and a consolle of control.

Inside the base the water tanks are located for cut facility and a hydraulic unit.

The cutting system has an assisted and automatic descent, to make the cuts safely.

The descent can also be manually controlled from the control console in order to make any height or positioning adjustments.