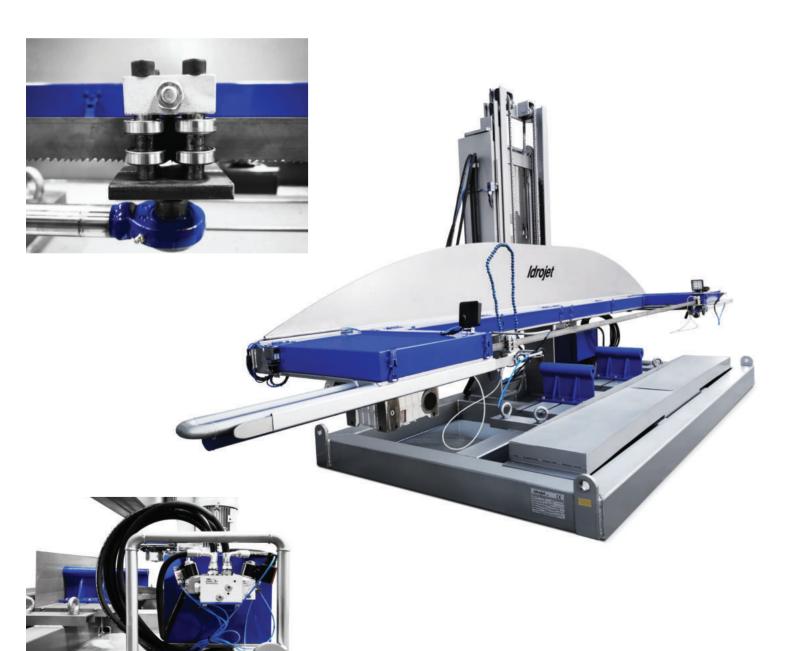

This machine can cut heat exchangers of different tons of weight and different length with a maximum diameter of 3000 mmm.

The Bundle Cat is formed by a fix base, a vertical lifting system that is able to lift the cutting system, a hydraulic unit and a consolle of control.

Inside the base the water tanks are located for cut facility and a hydraulic unit.

The cutting system has an assisted and automatic descent, to make the cuts safely.

The descent can also be manually controlled from the control console in order to make any height or positioning adjustments.

The hydraulic unit is composed by oil tank, a pump of 8.3 It and a valves system.

All moviments can be actived by consolle of control, by it is possible control of following fuction:

- 1- START MACHINE
- 2- START HYDRAULIC MOTOR
- 3- WATER PUMP
- 4-SELECT MODE OF WORK (Automatic or Manual)
- 5- SELECT HIGHT OF BLADE POSITION
- 6- START BLADE
- 7- SELECT THE SPEED BLADE
- 8- CHOOSE THE SPEED CUTTING (DESCENT)
- 9- ACTIVE/STOP THE AUTOMATIC CYCLE
- 10 POSITIONER OF SENSOR WITH HYDRAULIC CYLINDERS
- 11- LIGHTS OF WORK
- 12- STOP BLADE
- 13- STOP HYDRAULIC MOTOR
- 14- EMERGENCY SWITCH