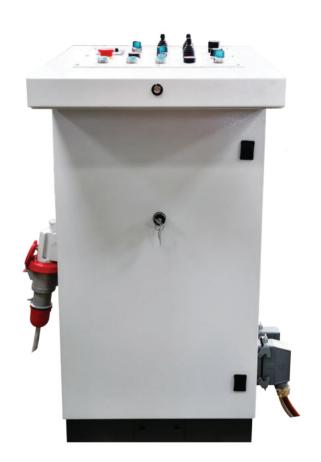

The hydraulic unit is composed by oil tank, a pump of 8.3 It and a valves system.

All moviments can be actived by consolle of control, by it is possible control of following fuction:

- 1- START MACHINE
- 2- START HYDRAULIC MOTOR
- 3- WATER PUMP
- 4-SELECT MODE OF WORK (Automatic or Manual)
- 5- SELECT HIGHT OF BLADE POSITION
- 6- START BLADE
- 7- SELECT THE SPEED BLADE
- 8- CHOOSE THE SPEED CUTTING (DESCENT)
- 9- ACTIVE/STOP THE AUTOMATIC CYCLE
- 10 POSITIONER OF SENSOR WITH HYDRAULIC CYLINDERS
- 11- LIGHTS OF WORK
- 12- STOP BLADE
- 13- STOP HYDRAULIC MOTOR
- 14- EMERGENCY SWITCH